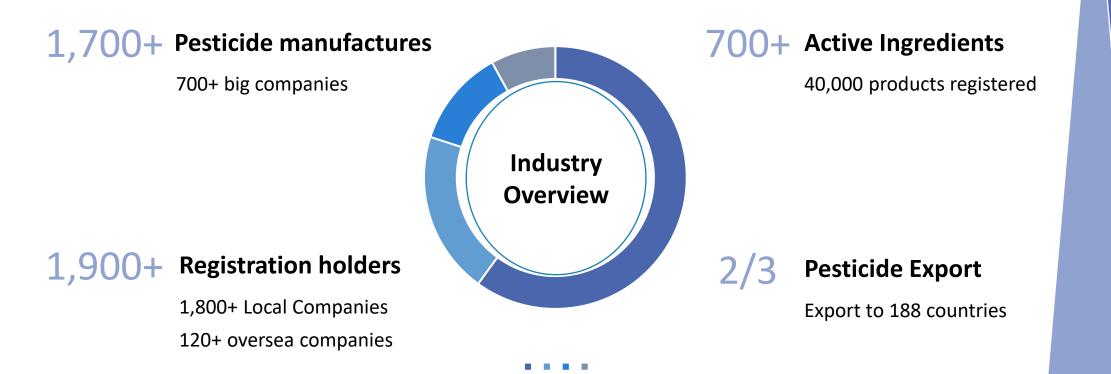

Dec 15<sup>th</sup>, 2022

## **Pesticide Regulation in China**

Name: Yolanda Zhang Affiliation: CIRS Agrochemical Division

Europe | India | South Korea | Eurasia | Turkey | UK | Taiwan | Australia | Ireland

#### Agenda

**01** Pesticide Industry in China

**02** Pesticide Registration in China

**03** Pesticide Production Permit

**04** Pesticide Import & Export Management

**05** New Regulation and Policy Changes

#### **Overview**





#### What pesticides?

#### How to register pesticides in China?





#### **Pesticide Definition (1)**

Means a substance or mixture or other preparation of one or more substances derived from chemical synthesis, or originating from biological and other natural sources, used to prevent or control diseases, pest insects, weeds or other living beings harmful to agriculture and forestry, and to purposely regulate the growth of plants and insects.







## **Pesticide Definition(2)**

Include various types used for the following purposes and locations:

- To prevent or control diseases, pest insects (including insects, ticks, and mites), weeds, rodents, mollusks, and other organisms harmful to agriculture and forestry;
- (2) To prevent or control diseases, pest insects, rodents and other