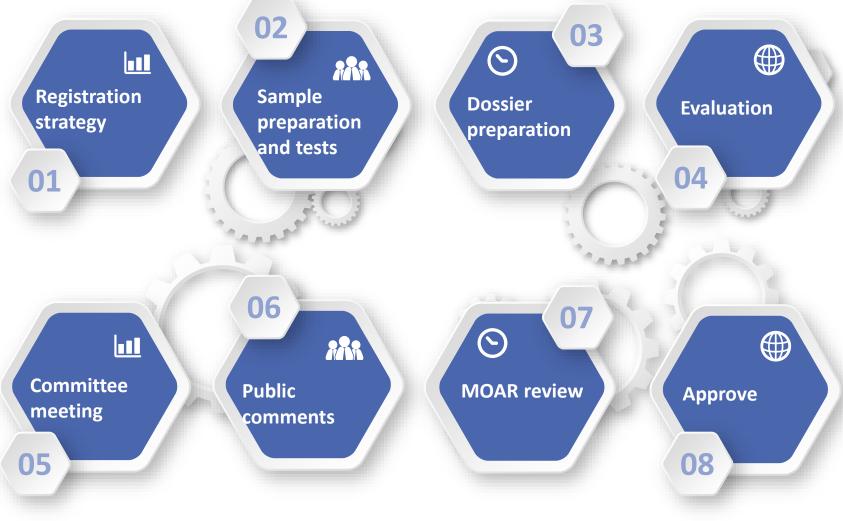

#### **Pesticide Registration Process**

#### **Pesticide Evaluation Process** Environmental Toxicity 20 days Public C MORA Committee Chemistry 9 Provincial MORA 20 Decree Months days Efficacy Residue **ICAMA Dossier** Approve **Evaluation** Bio-pesticides have a green evaluation process.