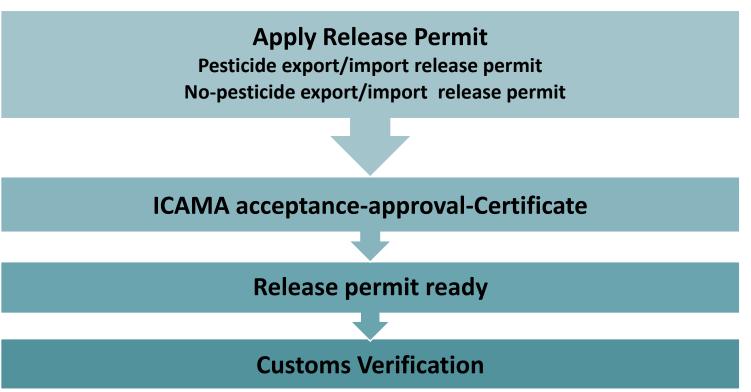

#### **Pesticide Import & Export Management**

It is prohibited to import & export pesticides without pesticide registration certificate.

#### **Pesticide Import & Export Management**

Import/export pesticides included in the "Pesticide Management Directory of China" need to apply release permit.