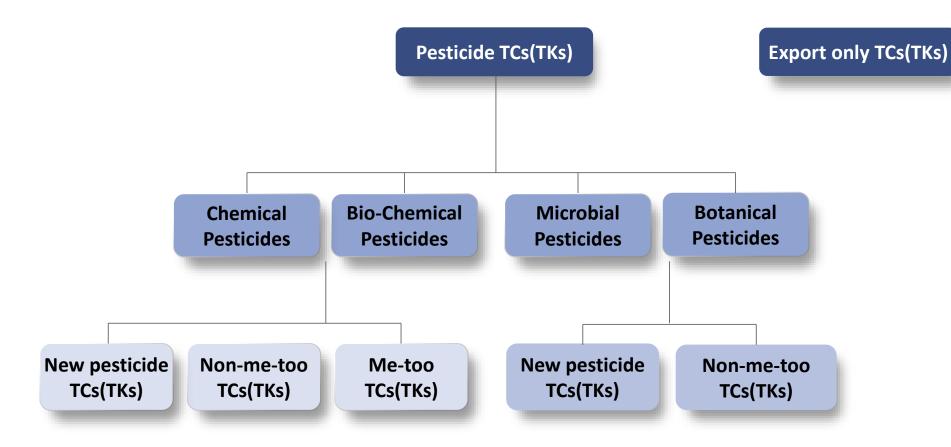

#### **Pesticide Application Category**

Pesticide TCs(TKs)

**Pesticide Formulations** 

## **Pesticide TCs (TKs) Application Category**