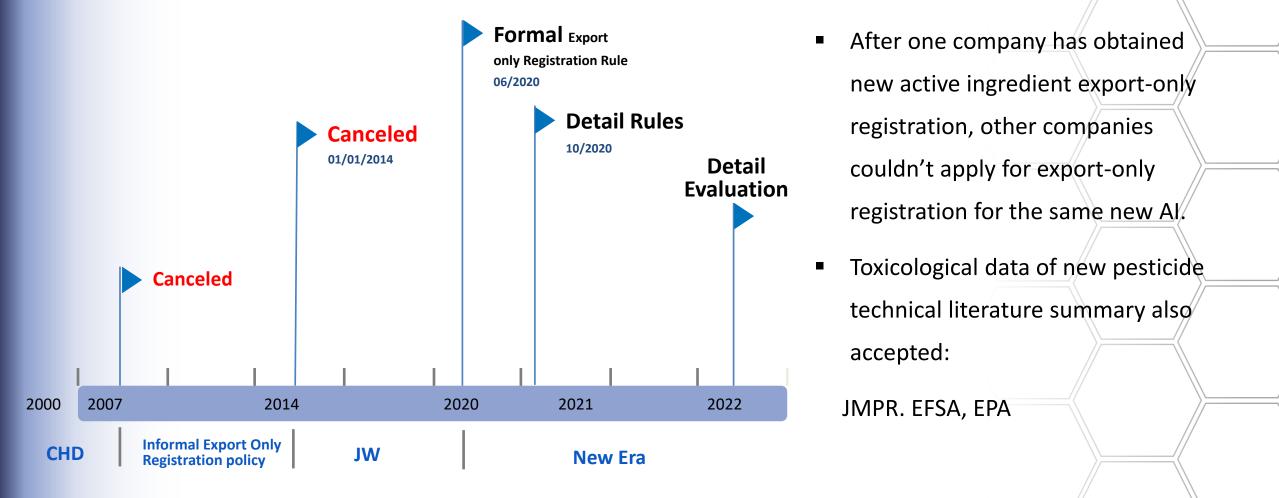

Tolling and Repacking**

**Domestic Companies** 

Product registration

Within production scope







## **Product Registration** Within the production license

scope









#### **Pesticide Import & Export Management**

It is prohibited to import & export pesticides without pesticide registration certificate.





#### **Pesticide Import & Export Management**



Import/export pesticides included in the "Pesticide Management Directory of China" need to apply release permit.





## **New Regulation and Policy Changes**



#### Mutual Acceptance of Data (MAD) of GLP Studies

- From January 1, 2021, pesticide registration test reports completed by overseas GLP laboratories are no longer accepted in China.
- Not sure if this will change in the future.



#### **Export Only Registration**



#### **Our services**



#### We provide one-stop solutions to help you comply with pesticide regulation in China

Our services include:

- Pesticide registration;
- Export-only registration;
- Pesticide registration legislation and policy survey;
- Registration budget, cost control and registration strategy;
- Data evaluation and gap analysis;
- Testing coordination;
- Product safety assessment report(environment/health/dietary);
- Dossier preparation and submission;
- Import and export customs release certificate;
- Renewal of pesticide registration certificate;
- Advice and training on pesticide production permit.



# Thank You!

Your Seamless Extension in , , Global Regulatory Compliance.

2022-12-20