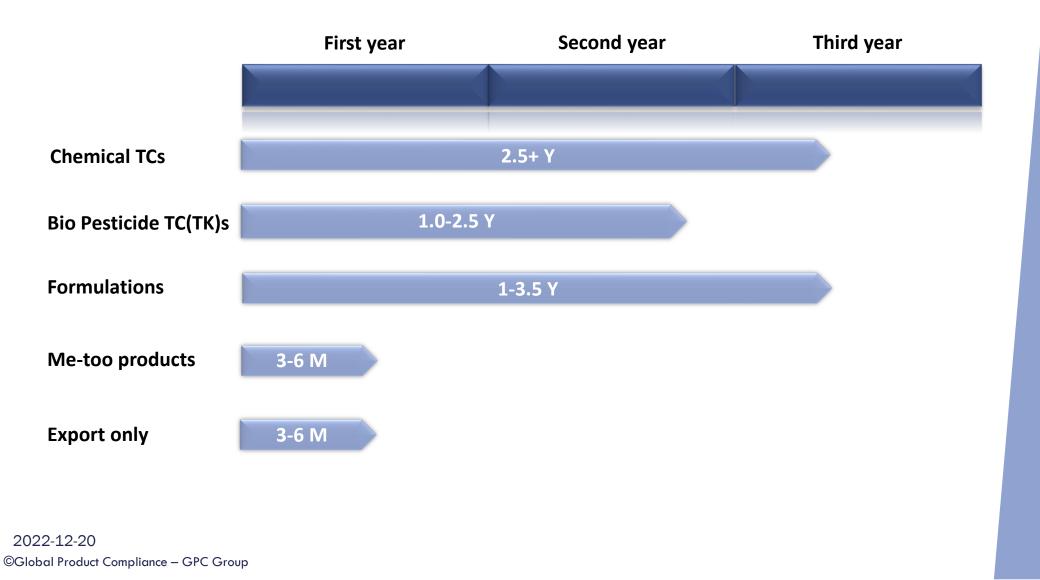

## **Pesticide Registration Trail Timelines**

#### Generic Pesticide Technical Material Registration Data Requirements/cost/ timeline in China

| Data requirement     | After Nov 2017       |                  |
|----------------------|----------------------|------------------|
|                      | Non-Me-too TCs(TKs)  | Me-too TCs(TKs)  |
| Product Chemical     | √                    | ٧                |
| Toxicity             | Whole data package v | /                |
| Eco-tox              | Whole data package v | /                |
| E-Fate               | /                    | /                |
| Total estimated Cost | 5,000,000RMB±        | 300,000RMB $\pm$ |
| Study time           | 2-2.5 years          | 3-6 months       |
| Evaluation time      | 11 months            | 11 months        |

#### Generic Pesticide Formulation Registration Data Requirements/cost/ timeline in China

| Data requirement                 | After Nov 2017                                         |                          |
|----------------------------------|--------------------------------------------------------|--------------------------|
|                                  | Similar Products                                       | Same (Me-too) Products   |
| Product Chemical                 | √<br>PCF<br>Quality test<br>2 years shelf-life studies | √<br>PCF<br>Quality test |
| Toxicity                         | 6 packs                                                | /                        |
| Efficacy                         | 1 year 3/4/5 locations                                 | /                        |
| Eco-tox                          | 5 studies                                              | /                        |
| Total estimated Cost<br>(1 crop) | 250,000RMB $\pm$                                       | 40,000RMB $\pm$          |
| Study time                       | 2-2.5 years                                            | 3-6 months               |
| Evaluation time                  | 11 months                                              | 11 months                |