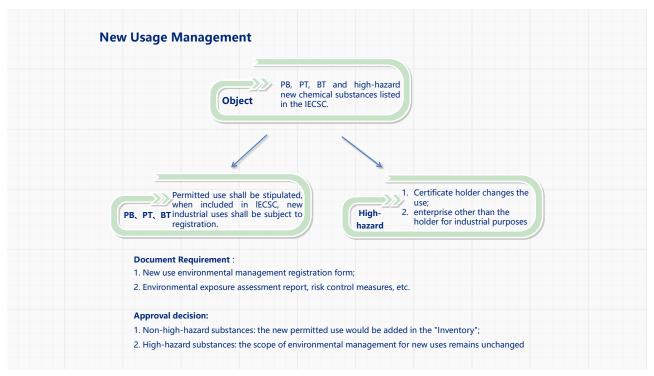

## **Special Registration Type** • Joint registration: If two or more applicants apply for the environmental management registration of the same new chemical substances at the same time, they may submit application materials together for the joint registration of environmental management of new chemical substances. > Series registration: If the same applicant applies for multiple new chemical substances with similar molecular structure, same or similar usage and similar testing data, the applicant can apply for environmental management series registration of new chemical substances. Registration for Polymer: · Polymers don' t meet the record requirement • Polymers intended to be listed into IECSC ★ Focal point · Joint registration and series registration Regular registration for polymer. Withdrawal: After the application for registration of environmental management of new chemical substances. application for environmental management of new use, application for registration certificate change and other applications submitted by the applicant are accepted, the applicant may submit a written application for withdrawal of registration, stating the reason for the withdrawal, before it is approved. > Cancellation: After obtaining the registration certificate, the applicant submits an application for cancellation on the data page, explains the reason for the cancellation, and returns the registration certificate.