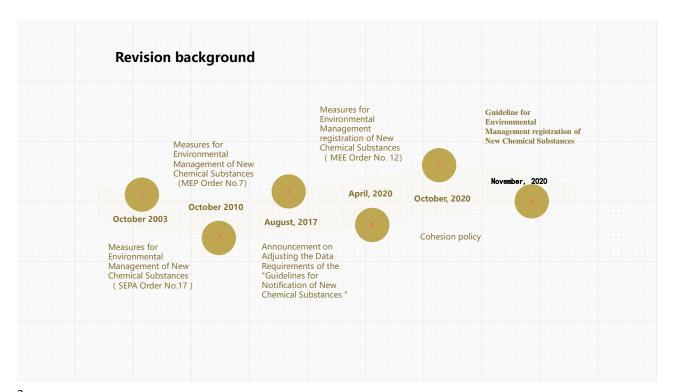

| MEP Order No. 7            |                          |                                                                                                       | MEE Order No. 12                                                                                                                                                          |                         |
|----------------------------|--------------------------|-------------------------------------------------------------------------------------------------------|---------------------------------------------------------------------------------------------------------------------------------------------------------------------------|-------------------------|
| Notification type          |                          | Remark (Q: n