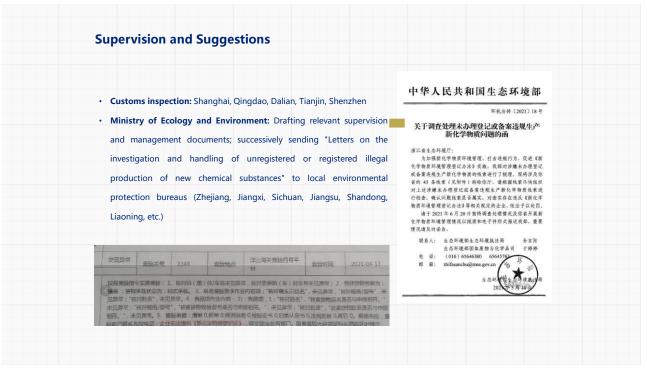

General: automatic inclusion by MEE 5 years from the date of the first production or import activity     Hazardous (Key environment management): submit the application 6 months before five years from the date of first production or import | <ul> <li>imported within China before 15th October 2003, enterprises could apply for inclusion;</li> <li>Regular registration certificate: five years from the date of first registration;</li> <li>Order No. 7: included at the end of five years from the date of first activity, or at the end of five years from the date of implementation of Order No. 12;</li> <li>Order No. 17: included within six months from the date of implementation of Order No. 12.</li> <li>Apply to regular registration certificate that have been cancelled by notifier.</li> </ul> |