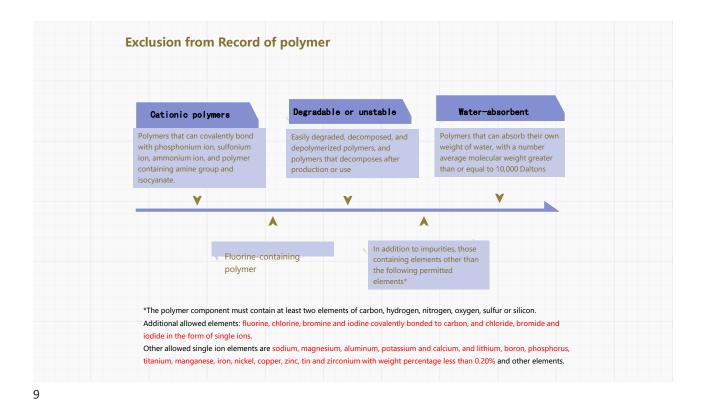

## **Special Registration Type** • Joint registration: If two or more applicants apply for the environmental management registration of the same new chemical substances at the same time, they may submit application materials together for the joint registration of environmental management of new chemical substances. > Series registration: If the same applicant applies for multiple new chemical substances with similar molecular structure, same or similar usage and similar testing data, the applicant can apply for environmental management series registration of new chemical substances. Registration for Polymer: · Polymers don' t meet the record requirement • Polymers intended to be listed into IECSC ★ Focal point · Joint registration and series registration Regular registration for polymer. Withdrawal: After the application for registration of environmental management of new chemical substances. application for environmental management of new use, application for registration certificate change and other applications submitted by the applicant are accepted, the applicant may submit a written application for withdrawal of registration, stating the reason for the withdrawal, before it is approved. > Cancellation: After obtaining the registration certificate, the applicant submits an application for cancellation on the data page, explains the reason for the cancellation, and returns the registration certificate.