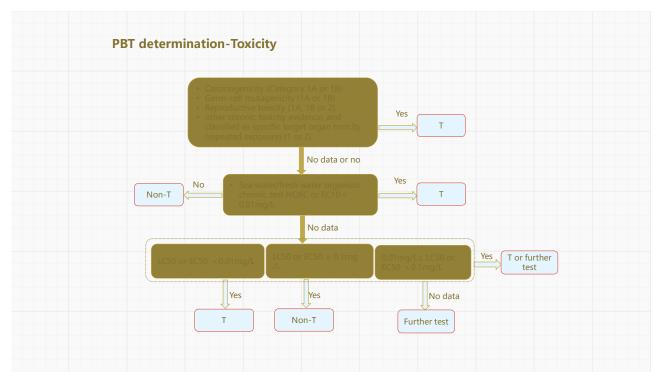

## **Special Registration Type** • Joint registration: If two or more applicants apply for the environmental management registration of the same new chemical substances at the same time, they may submit application materials together for the joint registration of environmental management of new chemical substances. > Series registration: If the same applicant applies for multiple new chemical substances with similar molecular structure, same or similar usage and similar testing data, the applicant can apply for environmental management series registration of new chemical substances. Registration for Polymer: · Polymers don' t meet the record requirement • Polymers intended to be listed into IECSC ★ Focal point · Joint registration and series registration Regular registration for polymer. Withdrawal: After the application for registration of environmental management of new chemical substances. application for environmental management of new use, application for registration certificate change and other applications submitted by the applicant are accepted, the applicant may submit a written application for withdrawal of registration, stating the reason for the withdrawal, before it is approved. > Cancellation: After obtaining the registration certificate, the applicant submits an application for cancellation on the data page, explains the reason for the cancellation, and returns the registration certificate.