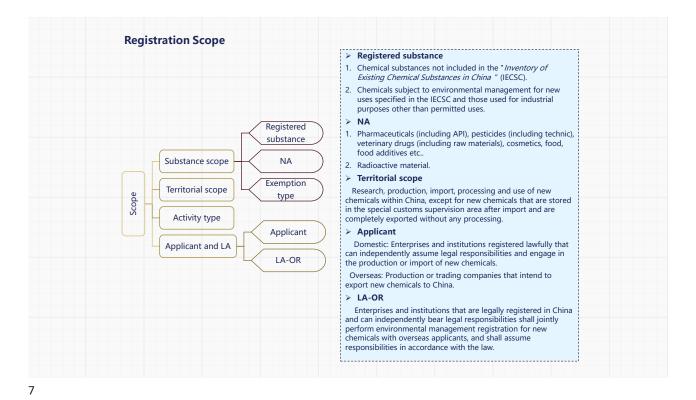

| MEP Order No. 7            |                          |                                                                                                       | MEE Order No. 12                                                                                                                                                          |                         |
|----------------------------|--------------------------|-------------------------------------------------------------------------------------------------------|---------------------------------------------------------------------------------------------------------------------------------------------------------------------------|-------------------------|
| Notification type          |                          | Remark (Q: notificat