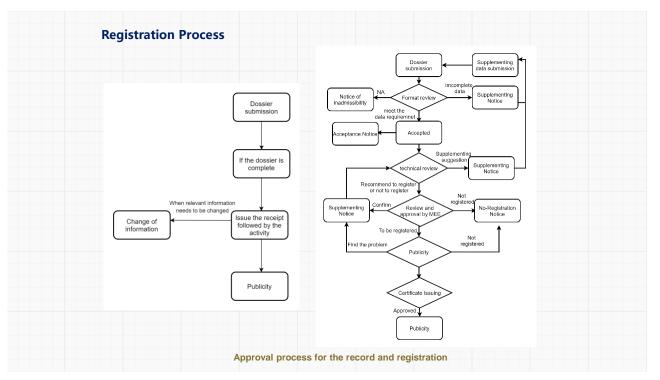

Business license, LA agreement, POA Illustrative materials conforming to the corresponding circumstances (polymer) Other acquired information Simplified registration form Business license, LA agreement, POA **Testing reports** PBT judgement conclusion and basis Materials on the necessity of information protection Letter of commitment to implement/transmit risk control measures Test organization qualification · Other acquired information Regular registration form Business license, LA agreement, POA **Testing reports** Environmental risk assessment report Analysis report on social and economic benefits (high-hazard) Materials on the necessity of information protection Letter of commitment to implement/transmit risk control measures Test organization qualification Other acquired information















## **Special Registration Type** • Joint registration: If two or more applicants apply for the environmental management registration of the same new chemical substances at the same time, they may submit application materials together for the joint registration of environmental management of new chemical substances. > Series registration: If the same applicant applies for multiple new chemical substances with similar molecular structure, same or similar usage and similar testing data, the applicant can apply for environmental management series registration of new chemical substances. Registration for Polymer: · Polymers don' t meet the record requirement • Polymers intended to be listed into IECSC ★ Focal point · Joint registration and series registration Regular registration