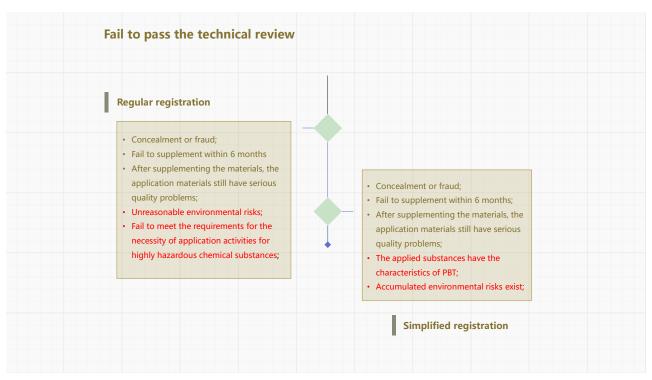

siness license, LA agreement, POA Illustrative materials conforming to the corresponding circumstances (polymer) Other acquired information Simplified registration form Business license, LA agreement, POA **Testing reports** PBT judgement conclusion and basis Materials on the necessity of information protection Letter of commitment to implement/transmit risk control measures Test organization qualification · Other acquired information Regular registration form Business license, LA agreement, POA **Testing reports** Environmental risk assessment report Analysis report on social and economic benefits (high-hazard) Materials on the necessity of information protection Letter of commitment to implement/transmit risk control measures Test organization qualification Other acquired information















## **Special Registration Type** • Joint registration: If two or more applicants apply for the environmental management registration of the same new chemical substances at the same time, they may submit application materials together for the joint registration of environmental management of new chemical substances. > Series registration: If the same applicant applies for multiple new chemical substances with similar molecular structure, same or similar usage and similar testing data, the applicant can apply for environmental management series registration of new chemical substances. Registration for Polymer: · Polymers don' t meet the record requirement • Polymers intended to be listed into IECSC ★ Focal point · Joint registration and series registration Regular registration fo