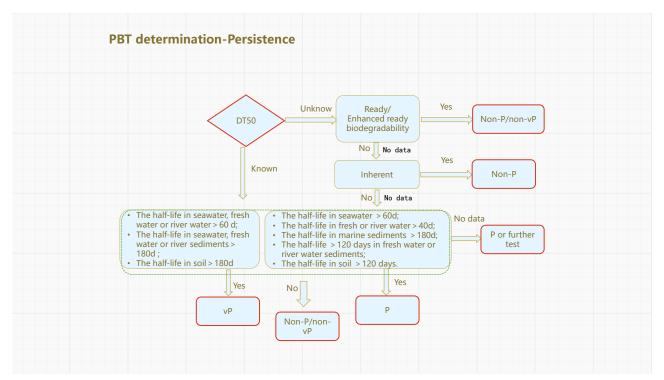

ness license, LA agreement, POA Illustrative materials conforming to the corresponding circumstances (polymer) Other acquired information Simplified registration form Business license, LA agreement, POA **Testing reports** PBT judgement conclusion and basis Materials on the necessity of information protection Letter of commitment to implement/transmit risk control measures Test organization qualification · Other acquired information Regular registration form Business license, LA agreement, POA **Testing reports** Environmental risk assessment report Analysis report on social and economic benefits (high-hazard) Materials on the necessity of information protection Letter of commitment to implement/transmit risk control measures Test organization qualification Other acquired information















## **Special Registration Type** • Joint registration: If two or more applicants apply for the environmental management registration of the same new chemical substances at the same time, they may submit application materials together for the joint registration of environmental management of new chemical substances. > Series registration: If the same applicant applies for multiple new chemical substances with similar molecular structure, same or similar usage and similar testing data, the applicant can apply for environmental management series registration of new chemical substances. Registration for Polymer: · Polymers don' t meet the record requirement • Polymers intended to be listed into IECSC ★ Focal point · Joint registration and series registration Regular registration for