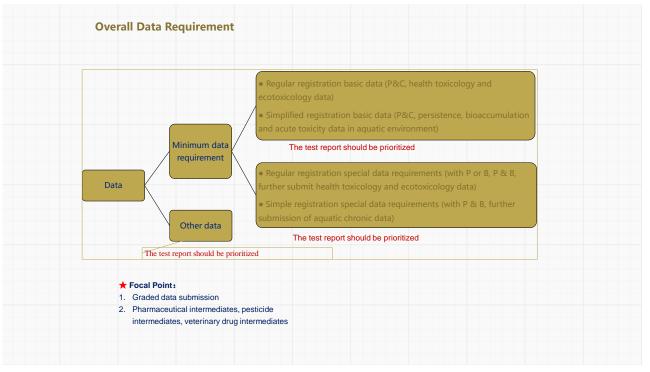

## **Special Registration Type** • Joint registration: If two or more applicants apply for the environmental management registration of the same new chemical substances at the same time, they may submit application materials together for the joint registration of environmental management of new chemical substances. > Series registration: If the same applicant applies for multiple new chemical substances with similar molecular structure, same or similar usage and similar testing data, the applicant can apply for environmental management series registration of new chemical substances. Registration for Polymer: · Polymers don' t meet the record requirement • Polymers intended to be listed into IECSC ★ Focal point · Joint registration and series registration Regular registration for polymer. Withdrawal: After the application for registration of environmental management of new chemical substances. application for environmental management of new use, application for registration certificate change and other applications submitted by the applicant are accepted, the applicant may submit a written application for withdrawal of registration, stating the reason for the withdrawal, before it is approved. > Cancellation: After obtaining the registration certificate, the applicant submits an application for cancellation on the data page, explains the reason for the cancellation, and returns the registration certificate.