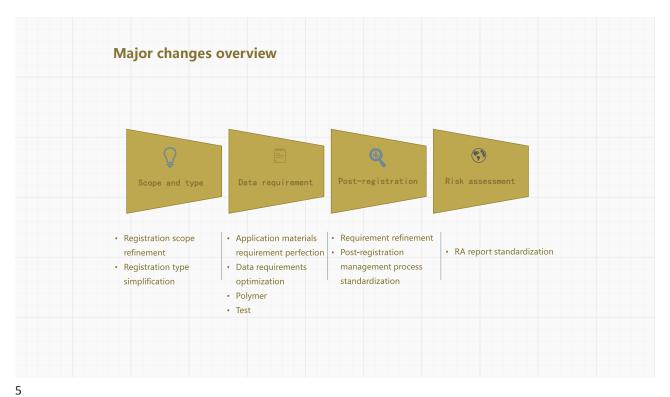

## **Special Registration Type** • Joint registration: If two or more applicants apply for the environmental management registration of the same new chemical substances at the same time, they may submit application materials together for the joint registration of environmental management of new chemical substances. > Series registration: If the same applicant applies for multiple new chemical substances with similar molecular structure, same or similar usage and similar testing data, the applicant can apply for environmental management series registration of new chemical substances. Registration for Polymer: · Polymers don' t meet the record requirement • Polymers intended to be listed into IECSC ★ Focal point · Joint registration and series registration Regular registration for polymer. Withdrawal: After the application for registration of environmental management of new chemical substances. application for environmental management of new use, application for registration certificate change and other applications submitted by the applicant are accepted, the applicant may submit a written application for withdrawal of registration, stating the reason for the withdrawal, before it is approved. > Cancellation: After obtaining the registration certificate, the applicant submits an application for cancellation on the data page, explains the reason for the cancellation, and returns the registration certificate.