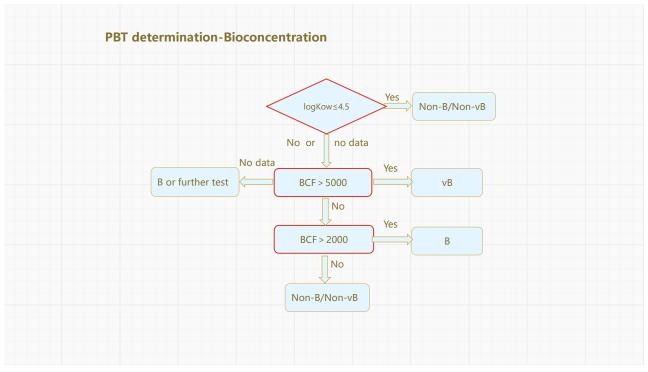

ss license, LA agreement, POA Illustrative materials conforming to the corresponding circumstances (polymer) Other acquired information Simplified registration form Business license, LA agreement, POA **Testing reports** PBT judgement conclusion and basis Materials on the necessity of information protection Letter of commitment to implement/transmit risk control measures Test organization qualification · Other acquired information Regular registration form Business license, LA agreement, POA **Testing reports** Environmental risk assessment report Analysis report on social and economic benefits (high-hazard) Materials on the necessity of information protection Letter of commitment to implement/transmit risk control measures Test organization qualification Other acquired information















## **Special Registration Type** • Joint registration: If two or more applicants apply for the environmental management registration of the same new chemical substances at the same time, they may submit application materials together for the joint registration of environmental management of new chemical substances. > Series registration: If the same applicant applies for multiple new chemical substances with similar molecular structure, same or similar usage and similar testing data, the applicant can apply for environmental management series registration of new chemical substances. Registration for Polymer: · Polymers don' t meet the record requirement • Polymers intended to be listed into IECSC ★ Focal point · Joint registration and series registration Regular registration for po