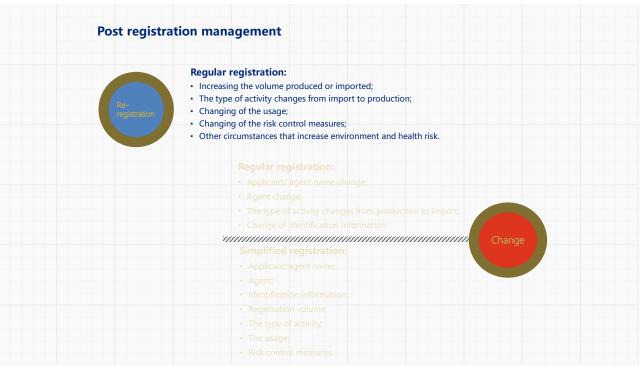

## **Special Registration Type** • Joint registration: If two or more applicants apply for the environmental management registration of the same new chemical substances at the same time, they may submit application materials together for the joint registration of environmental management of new chemical substances. > Series registration: If the same applicant applies for multiple new chemical substances with similar molecular structure, same or similar usage and similar testing data, the applicant can apply for environmental management series registration of new chemical substances. Registration for Polymer: · Polymers don' t meet the record requirement • Polymers intended to be listed into IECSC ★ Focal point · Joint registration and series registration Regular registration for polymer. Withdrawal: After the application for registration of environmental management of new chemical substances. application for environmental management of new use, application for registration certificate change and other applications submitted by the applicant are accepted, the applicant may submit a written application for withdrawal of registration, stating the reason for the withdrawal, before it is approved. > Cancellation: After obtaining the registration certificate, the applicant submits an application for cancellation on the data page, explains the reason for the cancellation, and returns the registration certificate.